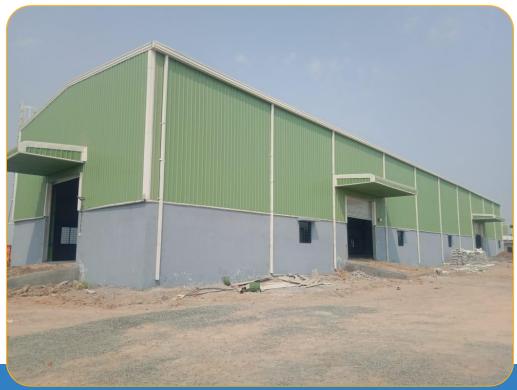

# WARE HOUSE – PEB – AT DAHEJ, BHARUCH

Area – Approx 35,000 sqft Project cost – Rs. 4.25 cr