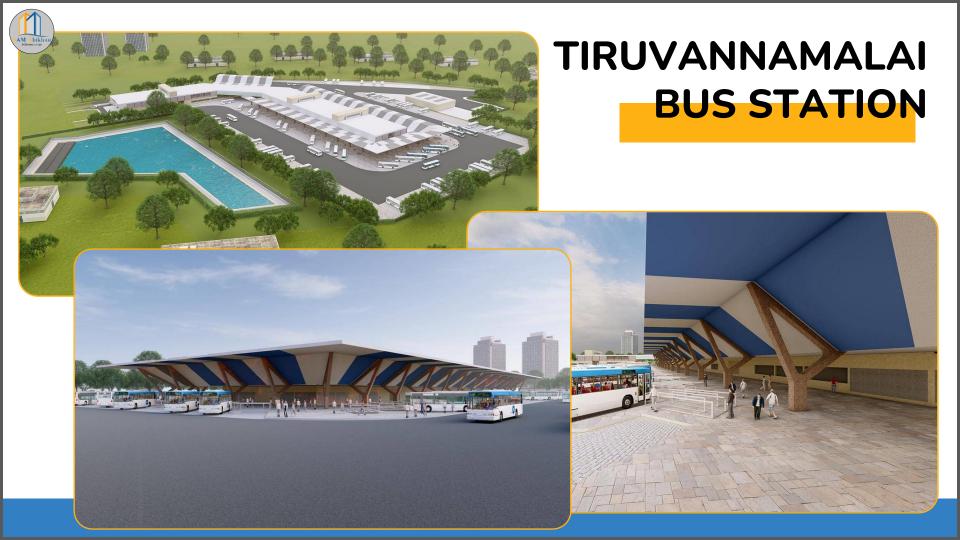

MANAPPARAI**

Area - Approx 2,00,000 sqft

Project cost - Rs. 38.00 cr





#### **BIODIVERSITY CONSERVATION CENTRE AT**

**KEERIPARA** 

Area – Approx 1,50,000 sqft







# BIODIVERSITY CONSERVATION CENTRE AT KEERIPARA

Area - Approx 1,50,000 sqft

Project cost - Rs. 8.00 cr





#### WETLAND ECOLOGICAL PRESERVATION **CENTRE AT PICHAVARAM**

Area - Approx 8,00,000 sqft Project cost - Rs. 95.00 cr





#### **ECO-LODGE - KOLLI HILLS PROJECT**

**Area – Approx 15,00,000 sqft** 





# WARE HOUSE – PEB – AT DAHEJ, BHARUCH

Area – Approx 35,000 sqft Project cost – Rs. 4.25 cr





# ASHRAM AND TEMPLE AT SANAND, AHMEDABAD

Area – Approx 2,00,000 sqft Project cost – Rs. 19.11 cr





## MUNICIPAL OFFICE AT THANJAVUR

TANJAVUR MUNICIPAL CORPORATION





#### AISA ENGLISH SCHOOL AT MEHEMDAVAD



# COMMERCIAL BUILDING AT ASHRAM ROAD



HIGHRISE BUILDING AT GURUKUL







# VEGETABLE MARKET AT KULITHURAI







## INDUSTRIAL BUILDING AT NARODA



## ROAD BRIDGE AT RAJKOT -AHMEDABAD HIGHWAY



## RESIDENTIAL BUNGALOW AT BOPAL



## RESIDENTIAL BUNGALOW AT JODHPUR



RESIDENTIAL BUNGALOW AT PALODIA



## RESIDENTIAL BUNGALOW AT GOTA



#### RESIDENTIAL BUNGALOW AT JODHPUR



## RESIDENTIAL BUNGALOW AT BOPAL



RESIDENTIAL BUNGALOW AT BAVLA



#### **AREAS OF EXPERTISE**



- RESIDENTIAL
- COMMERCIAL
- INDUSTRIAL





# +220,000

Sq. ft. area designed and constructed





#### **CONTACT**

#### **Address**

202-203, Sur Sarthi business management center, Behind Rudra complex, Ambawadi, Ahmedabad – 380 015.

#### **Phone**

+91 98250-67115

#### **Email**

info@samshikhar.com







w