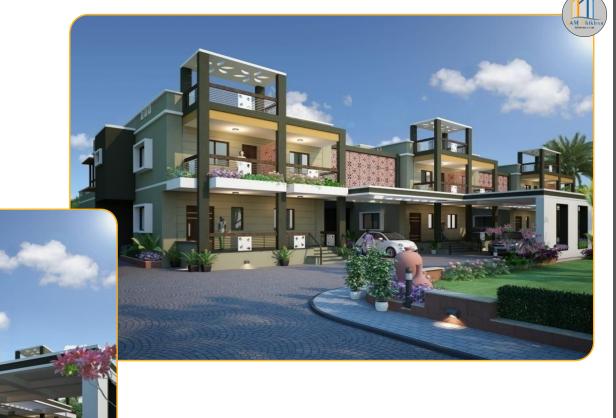

Area – Approx 15,00,000 sqft** 





# WARE HOUSE – PEB – AT DAHEJ, BHARUCH

Area – Approx 35,000 sqft Project cost – Rs. 4.25 cr





# ASHRAM AND TEMPLE AT SANAND, AHMEDABAD

Area – Approx 2,00,000 sqft Project cost – Rs. 19.11 cr





## MUNICIPAL OFFICE AT THANJAVUR

TANJAVUR MUNICIPAL CORPORATION





#### AISA ENGLISH SCHOOL AT MEHEMDAVAD



# COMMERCIAL BUILDING AT ASHRAM ROAD



HIGHRISE BUILDING AT GURUKUL







# VEGETABLE MARKET AT KULITHURAI







## INDUSTRIAL BUILDING AT NARODA



## ROAD BRIDGE AT RAJKOT -AHMEDABAD HIGHWAY



## RESIDENTIAL BUNGALOW AT BOPAL



## RESIDENTIAL BUNGALOW AT JODHPUR



RESIDENTIAL BUNGALOW AT PALODIA



## RESIDENTIAL BUNGALOW AT GOTA



#### RESIDENTIAL BUNGALOW AT JODHPUR



## RESIDENTIAL BUNGALOW AT BOPAL



RESIDENTIAL BUNGALOW AT BAVLA



#### **AREAS OF EXPERTISE**



- RESIDENTIAL
- COMMERCIAL
- INDUSTRIAL





# +220,000

Sq. ft. area designed and constructed





#### **CONTACT**

#### **Address**

202-203, Sur Sarthi business management center, Behind Rudra complex, Ambawadi, Ahmedabad – 380 015.

#### **Phone**

+91 98250-67115

#### **Email**

info@samshikhar.com







www.samshikhar.com

"Quality is remembered long after price is forgotten" - Aldo Gucci