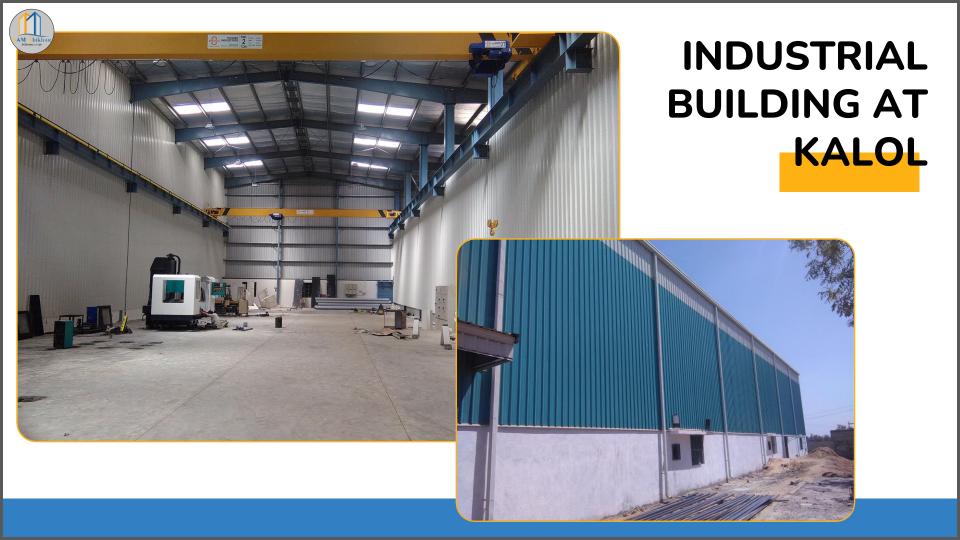

RE AT**

**KEERIPARA** 

Area – Approx 1,50,000 sqft







# BIODIVERSITY CONSERVATION CENTRE AT KEERIPARA

Area - Approx 1,50,000 sqft

Project cost - Rs. 8.00 cr





#### WETLAND ECOLOGICAL PRESERVATION **CENTRE AT PICHAVARAM**

Area - Approx 8,00,000 sqft Project cost - Rs. 95.00 cr





#### **ECO-LODGE - KOLLI HILLS PROJECT**

**Area – Approx 15,00,000 sqft** 





# WARE HOUSE – PEB – AT DAHEJ, BHARUCH

Area – Approx 35,000 sqft Project cost – Rs. 4.25 cr





# ASHRAM AND TEMPLE AT SANAND, AHMEDABAD

Area – Approx 2,00,000 sqft Project cost – Rs. 19.11 cr





## MUNICIPAL OFFICE AT THANJAVUR

TANJAVUR MUNICIPAL CORPORATION





#### AISA ENGLISH SCHOOL AT MEHEMDAVAD



# COMMERCIAL BUILDING AT ASHRAM ROAD



HIGHRISE BUILDING AT GURUKUL







# VEGETABLE MARKET AT KULITHURAI







## INDUSTRIAL BUILDING AT NARODA



## ROAD BRIDGE AT RAJKOT -AHMEDABAD HIGHWAY



## RESIDENTIAL BUNGALOW AT BOPAL



## RESIDENTIAL BUNGALOW AT JODHPUR



RESIDENTIAL BUNGALOW AT PALODIA



## RESIDENTIAL BUNGALOW AT GOTA



#### RESIDENTIAL BUNGALOW AT JODHPUR



## RESIDENTIAL BUNGALOW AT BOPAL



RESIDENTIAL BUNGALOW AT BAVLA



#### **AREAS OF EXPERTISE**



- RESIDENTIAL
- COMMERCIAL
- INDUSTRIAL





# +220,000

Sq. ft. area designed and constructed





#### **CONTACT**

#### **Address**

202-203, Sur Sarthi business management center, Behind Rudra complex, Ambawadi, Ahmedabad – 380 015.

#### **Phone**

+91 98250-67115

#### **Email**

info@samshikhar.com







www.samshikhar.com

"Quality is remembered long after price is forgotten" - Aldo Gucci