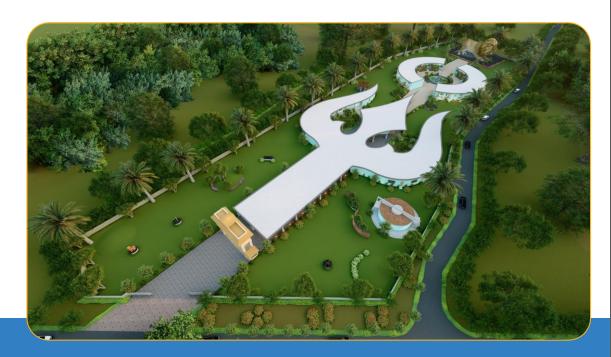

#### **BIODIVERSITY CONSERVATION CENTRE AT**

**KEERIPARA** 

Area – Approx 1,50,000 sqft

# BIODIVERSITY CONSERVATION CENTRE AT KEERIPARA

Area - Approx 1,50,000 sqft

Project cost - Rs. 8.00 cr