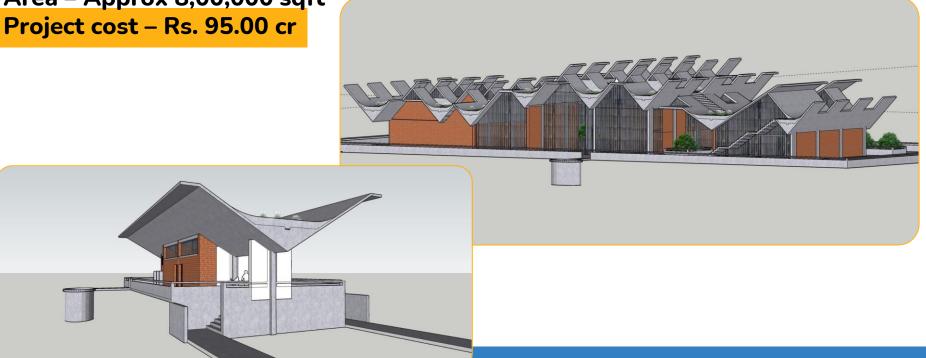

#### WETLAND ECOLOGICAL PRESERVATION **CENTRE AT PICHAVARAM**

Area - Approx 8,00,000 sqft Project cost - Rs. 95.00 cr