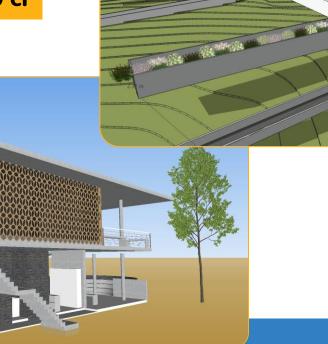

#### **BIODIVERSITY CONSERVATION CENTRE AT**

**KEERIPARA** 

Area – Approx 1,50,000 sqft

# BIODIVERSITY CONSERVATION CENTRE AT KEERIPARA

Area - Approx 1,50,000 sqft

Project cost - Rs. 8.00 cr