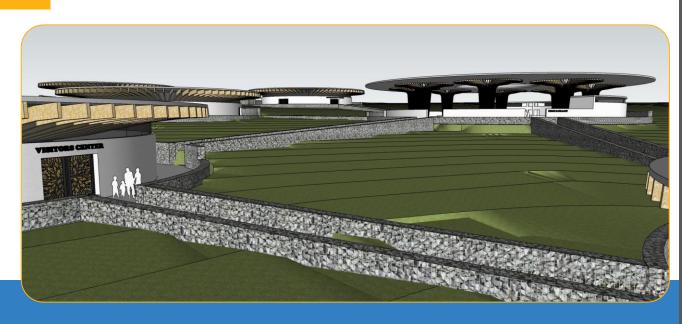

#### **BIODIVERSITY CONSERVATION CENTRE AT**

**KEERIPARA** 

Area – Approx 1,50,000 sqft

# BIODIVERSITY CONSERVATION CENTRE AT KEERIPARA

Area - Approx 1,50,000 sqft

Project cost - Rs. 8.00 cr