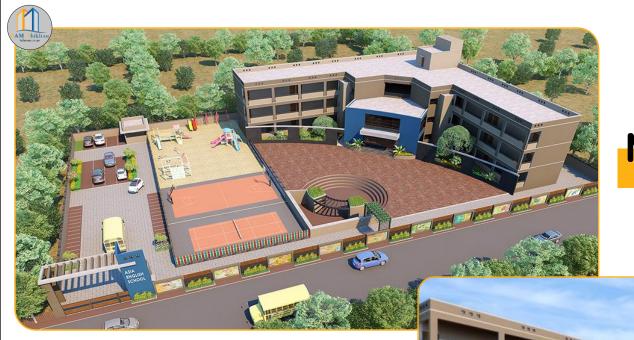

Rs. 25.00 cr





#### **OFFICE COMPLEX AT MANAPPARAI**

Area - Approx 2,00,000 sqft

Project cost - Rs. 38.00 cr





#### **BIODIVERSITY CONSERVATION CENTRE AT**

**KEERIPARA** 

Area – Approx 1,50,000 sqft







# BIODIVERSITY CONSERVATION CENTRE AT KEERIPARA

Area - Approx 1,50,000 sqft

Project cost - Rs. 8.00 cr





#### WETLAND ECOLOGICAL PRESERVATION **CENTRE AT PICHAVARAM**

Area - Approx 8,00,000 sqft Project cost - Rs. 95.00 cr





#### **ECO-LODGE - KOLLI HILLS PROJECT**

**Area – Approx 15,00,000 sqft** 





# WARE HOUSE – PEB – AT DAHEJ, BHARUCH

Area – Approx 35,000 sqft Project cost – Rs. 4.25 cr





# ASHRAM AND TEMPLE AT SANAND, AHMEDABAD

Area – Approx 2,00,000 sqft Project cost – Rs. 19.11 cr





## MUNICIPAL OFFICE AT THANJAVUR

TANJAVUR MUNICIPAL CORPORATION





#### AISA ENGLISH SCHOOL AT MEHEMDAVAD



# COMMERCIAL BUILDING AT ASHRAM ROAD



HIGHRISE BUILDING AT GURUKUL







# VEGETABLE MARKET AT KULITHURAI







## INDUSTRIAL BUILDING AT NARODA



## ROAD BRIDGE AT RAJKOT -AHMEDABAD HIGHWAY



## RESIDENTIAL BUNGALOW AT BOPAL



## RESIDENTIAL BUNGALOW AT JODHPUR



RESIDENTIAL BUNGALOW AT PALODIA



## RESIDENTIAL BUNGALOW AT GOTA



#### RESIDENTIAL BUNGALOW AT JODHPUR



## RESIDENTIAL BUNGALOW AT BOPAL



RESIDENTIAL BUNGALOW AT BAVLA



#### **AREAS OF EXPERTISE**



- RESIDENTIAL
- COMMERCIAL
- INDUSTRIAL





# +220,000

Sq. ft. area designed and constructed





#### **CONTACT**

#### **Address**

202-203, Sur Sarthi business management center, Behind Rudra complex, Ambawadi, Ahmedabad – 380 015.

#### **Phone**

+91 98250-67115

##